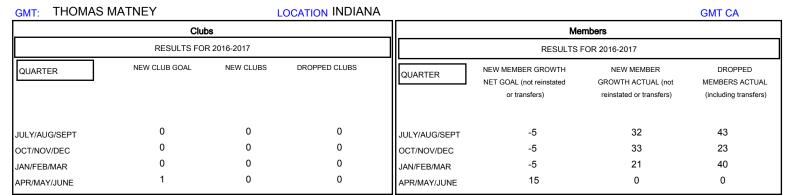

## District 25 A

Results as of: 3/31/2017

| DROPPED CLUBS: 0  DROPPED MEMBERS |         | 30 CLUBS OF 52 ADDED 1 OR MORE NEW MEMBERS | GENDER DISTRI<br>MALE<br>FEMALE    | 924 (68.65%)<br>422 (31.35%) |     |
|-----------------------------------|---------|--------------------------------------------|------------------------------------|------------------------------|-----|
| DECEASED                          | 18      | CLICK HERE FOR CUMULATIVE MEMBERSHIP DATA  | TOTAL FAMILY UNIT MEMBERS          |                              | 335 |
| CLUB CANCELLED OTHER              | 0<br>88 |                                            | FAMILY MEMBERS PAYING HALF 17 DUES |                              | 175 |
| TOTAL                             | 106     |                                            |                                    |                              |     |