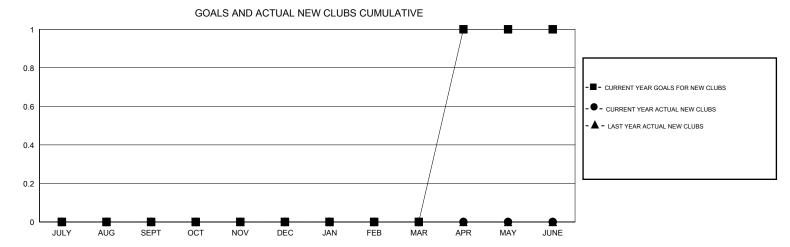

## District 25 A

Results as of: 3/31/2017

| DROPPED CLUBS: 0  DROPPED MEMBERS |         | 30 CLUBS OF 52 ADDED 1 OR MORE NEW MEMBERS | GENDER DISTRI<br>MALE<br>FEMALE    | 924 (68.65%)<br>422 (31.35%) |     |
|-----------------------------------|---------|--------------------------------------------|------------------------------------|------------------------------|-----|
| DECEASED                          | 18      | CLICK HERE FOR CUMULATIVE MEMBERSHIP DATA  | TOTAL FAMILY UNIT MEMBERS          |                              | 335 |
| CLUB CANCELLED OTHER              | 0<br>88 |                                            | FAMILY MEMBERS PAYING HALF 17 DUES |                              | 175 |
| TOTAL                             | 106     |                                            |                                    |                              |     |