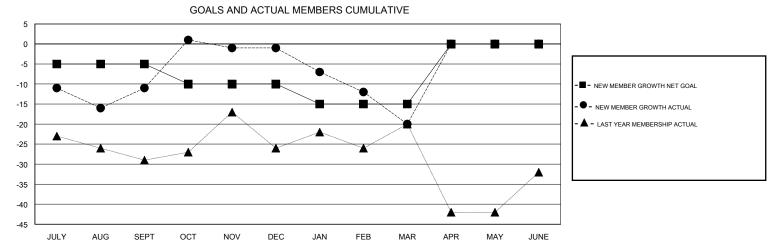

## District 25 A

Results as of: 3/31/2017

| DROPPED CLUBS: 0  DROPPED MEMBERS |         | 30 CLUBS OF 52 ADDED 1 OR MORE NEW MEMBERS | GENDER DISTRI<br>MALE<br>FEMALE    | 924 (68.65%)<br>422 (31.35%) |     |
|-----------------------------------|---------|--------------------------------------------|------------------------------------|------------------------------|-----|
| DECEASED                          | 18      | CLICK HERE FOR CUMULATIVE MEMBERSHIP DATA  | TOTAL FAMILY UNIT MEMBERS          |                              | 335 |
| CLUB CANCELLED OTHER              | 0<br>88 |                                            | FAMILY MEMBERS PAYING HALF 17 DUES |                              | 175 |
| TOTAL                             | 106     |                                            |                                    |                              |     |